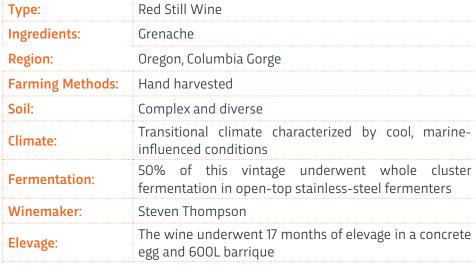

## Analemma Wines

2019 Mosier Hills Grenache Columbia Gorge Oregon, United States

| ABV     | 13.50% | Sizes | 750ml      |
|---------|--------|-------|------------|
|         |        |       |            |
| Organic | Veg    | gan   | Biodynamic |