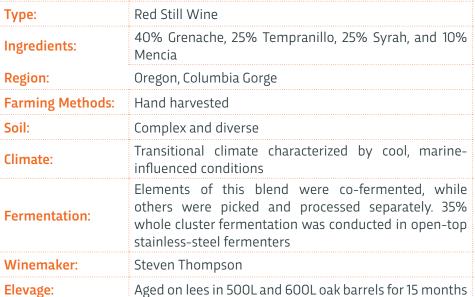

## **ABOUT THIS BOTTLE**

The Analemma Wines Mosier Hills Tinto Columbia Gorge 2018 presents a complex and vibrant flavor profile that reflects its cool-climate origins. Its nose offers a well-integrated blend of aromas, including baking spices, floral notes of violet and rose, and subtle hints of vanilla and anise. On the palate, this wine showcases a mix of fruit flavors, with plums and cherries taking center stage, complemented by spice accents of cinnamon and clove. §nbsp;

Analemma Wines showcases a robust commitment to sustainable practices through its Biodynamic approach to winemaking. As a certified Biodynamic grower-producer, the winery emphasizes environmentally responsible and holistic farming methods.