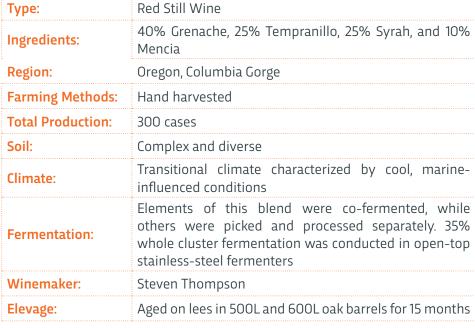

## 2021 Mosier Hills Tinto Columbia Gorge Oregon, United States

| ABV     | 13.00% | Sizes | 750ml      |
|---------|--------|-------|------------|
|         |        |       |            |
| Organic | Veg    | gan   | Biodynamic |