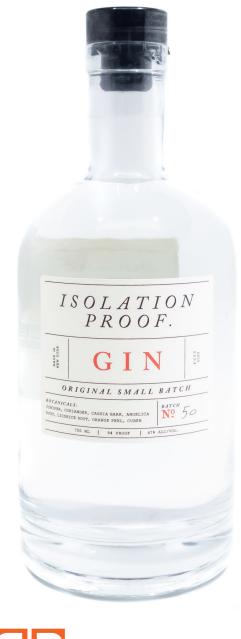

## Original Gin Isolation Proof

**Tech Specs** 

Type: Gin

**Ingredients:** Distilled from 100% whey neutral

spirits

Region/Subregion: New York, Catskills

ABV: 47% Sizes Available: 750ml

**Distillery Details** 

**Total Production:** 225-300 Liters

**Fermentation** Macerated with: juniper, coriander, cassia bark, angelica

root, licorice root, orange peel,

and cubeb

Still Type: Stainless steel & Copper Hybrid

Pot/Column Still, 50-Gallon

**Maturation:** 5 to 6 weeks in stainless steel

**Distiller:** Jake Sherry

All about this bottle

Isolation Proof Gin was born in a wooden barn in the Catskill Mountains in 2020. It embodies the yearning to connect during a time of constraints. Crafted using low-intervention distillation techniques, the gin is made with seven botanicals and mineral-rich spring water. It culminates in a beautifully textured, woodsy gin that eloquently captures its terroir. The Original Gin has a nose that offers notes of white flowers, jasmine, and green watermelon rind alongside earthy tones of grassy pastures and cardamom spice. On the palate, the user experiences silky roundness with hints of black walnut, freshly cut fennel, and a creamy sweetness, balanced by orange rind, bitter herbs, and tropical fruit, all within voluptuous texture.